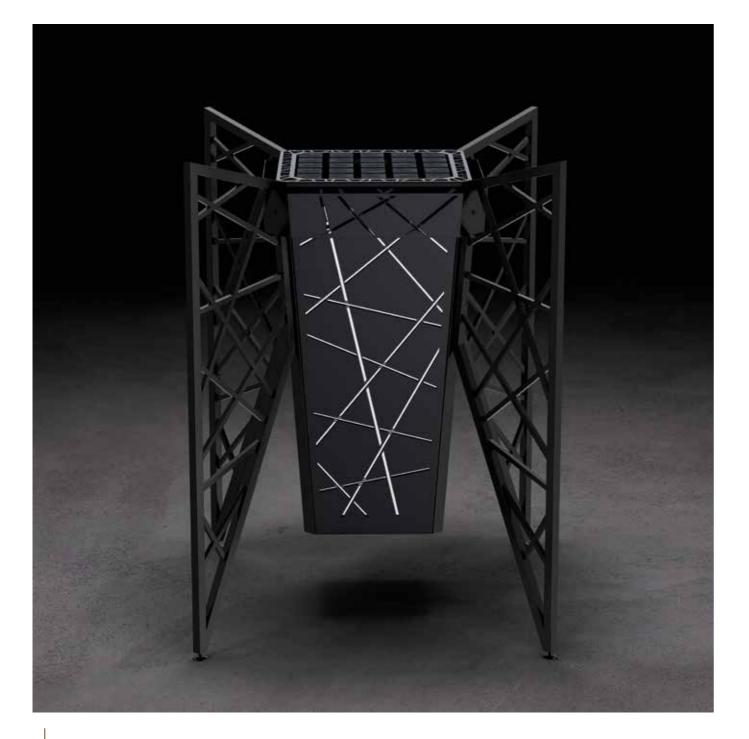

The elaborately welded rod structure of the legs is revived in the form of laser-cuts in the outer shell and in the safety guard rail. The actual, conical heater housing is carried playfully floating by the special rod structure of the legs and gives the heater a feeling of lightness. The design is completed by the exclusive EOS Cubius sauna stones.

#### THE PERFECT COMBINATION OF FUNCTION AND DESIGN

With this sauna heater, the designers have taken air convection a step further. The unique internal construction makes sure that the air is fed back into the rock store - this is ensured by the gills inserted into the side of the rock store and the air shaft arranged in the middle of the rock store.

The otherwise self-contained rock store also ensures optimal heat absorption of the sauna stones and intensifies the infusion by maximizing the use of the applied water.