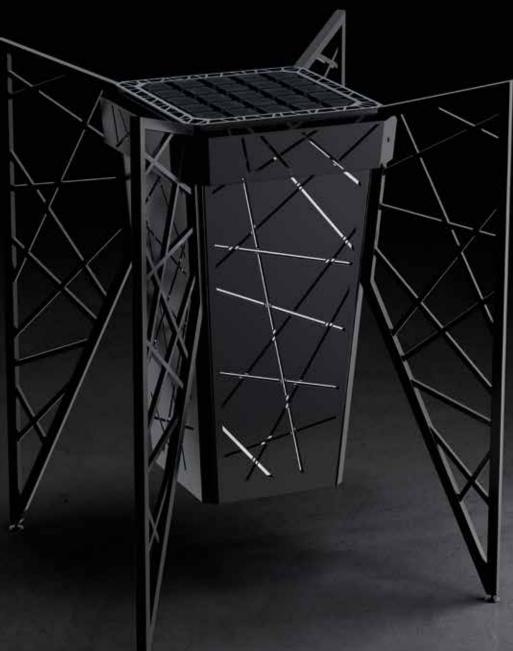

#### AN EYE-CATCHER FOR ENTHUSIASTS OF THE PARTICULAR

With its unique shape, the EOS Structure is a true design statement.

With elegant matt black from top to bottom, this extraordinary sauna heater presents itself with its distinctive rod structure, which forms the characteristic design element of this sauna heater.

The elaborately welded rod structure of the legs is revived in the form of laser-cuts in the outer shell and in the safety guard rail. The actual, conical heater housing is carried playfully floating by the special rod structure of the legs and gives the heater a feeling of lightness. The design is completed by the exclusive EOS Cubius sauna stones.

Sovereignty down to the smallest detail, the integrated safety guard rail merges with the overall construction and blends perfectly into the design of the sauna heater. It is inconspicuously made of metal and yet safe at the same time.