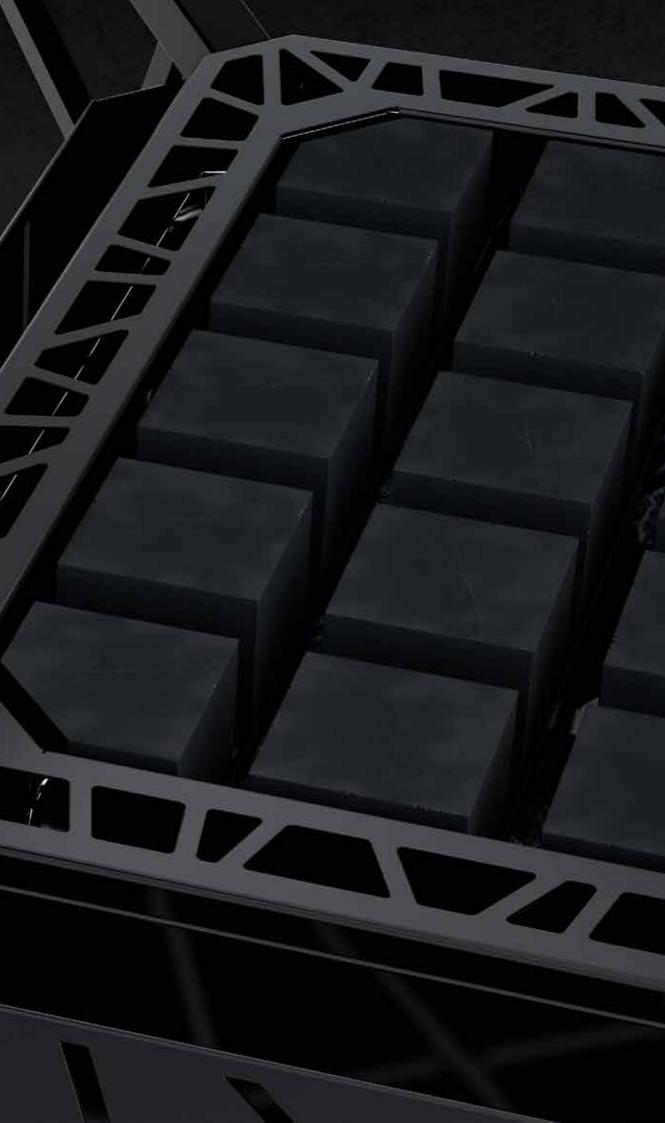

The elaborately welded rod structure of the legs is revived in the form of laser-cuts in the outer shell and in the safety guard rail. The actual, conical heater housing is carried playfully floating by the special rod structure of the legs and gives the heater a feeling of lightness. The design is completed by the exclusive EOS Cubius sauna stones.

#### THE PERFECT COMBINATION OF FUNCTION AND DESIGN

With this sauna heater, the designers have taken air convection a step further. The unique internal construction makes sure that the air is fed back into the rock store - this is ensured by the gills inserted into the side of the rock store and the air shaft arranged in the middle of the rock store.

The otherwise self-contained rock store also ensures optimal heat absorption of the sauna stones and intensifies the infusion by maximizing the use of the applied water.