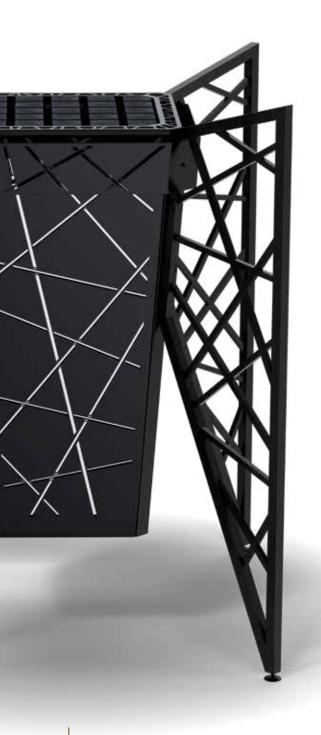

The elaborately welded rod structure of the legs is revived in the form of laser-cuts in the outer shell and in the safety guard rail. The actual, conical heater housing is carried playfully floating by the special rod structure of the legs and gives the heater a feeling of lightness. The design is completed by the exclusive EOS Cubius sauna stones.

#### PERFECTION AND SAFETY IN DETAIL

The height-adjustable feet, which easily compensate a potential unevenness in the floor, ensure a secure positioning.

The special construction of the legs of the sauna heater allows invisible cable routing.

Sovereignty down to the smallest detail, the integrated safety guard rail merges with the overall construction and blends perfectly into the design of the sauna heater. It is inconspicuously made of metal and yet safe at the same time.