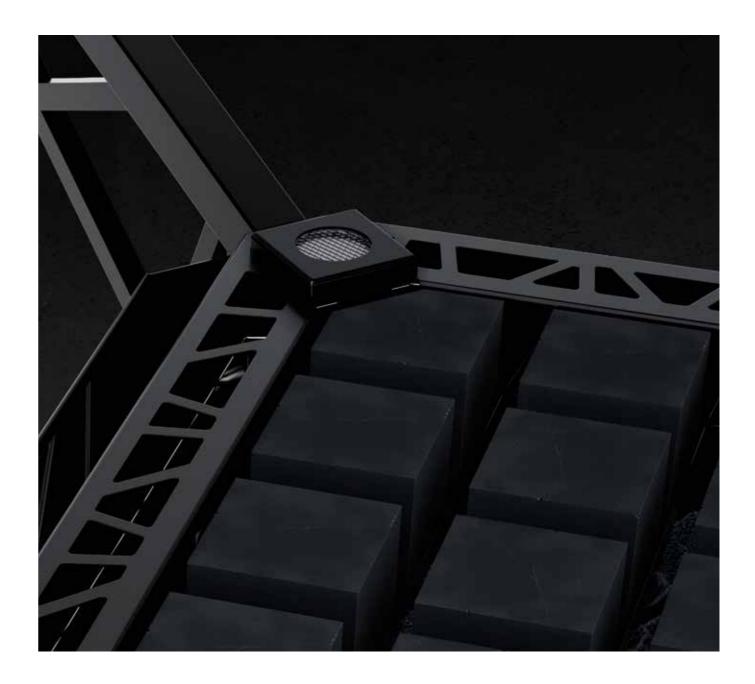

Discreet and safe. The safety system EOSafe L is optimized for the EOS Structure with its heater-coloured surface and its simple installation in one of the four corners.