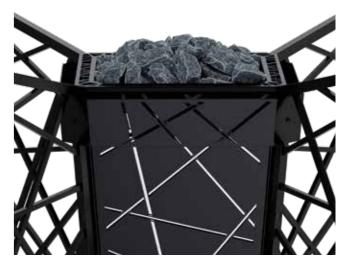

#### AN EYE-CATCHER FOR ENTHUSIASTS OF THE PARTICULAR

With its unique shape, the EOS Structure is a true design statement.

With elegant matt black from top to bottom, this extraordinary sauna heater presents itself with its distinctive rod structure, which forms the characteristic design element of this sauna heater.

The elaborately welded rod structure of the legs is revived in the form of laser-cuts in the outer shell and in the safety guard rail. The actual, conical heater housing is carried playfully floating by the special rod structure of the legs and gives the heater a feeling of lightness. The design is completed by the exclusive EOS Cubius sauna stones.