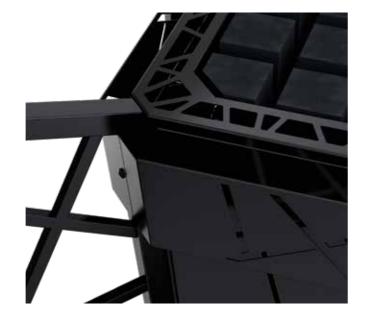

#### THE PERFECT COMBINATION OF FUNCTION AND DESIGN

With this sauna heater, the designers have taken air convection a step further. The unique internal construction makes sure that the air is fed back into the rock store - this is ensured by the gills inserted into the side of the rock store and the air shaft arranged in the middle of the rock store.

The otherwise self-contained rock store also ensures optimal heat absorption of the sauna stones and intensifies the infusion by maximizing the use of the applied water.