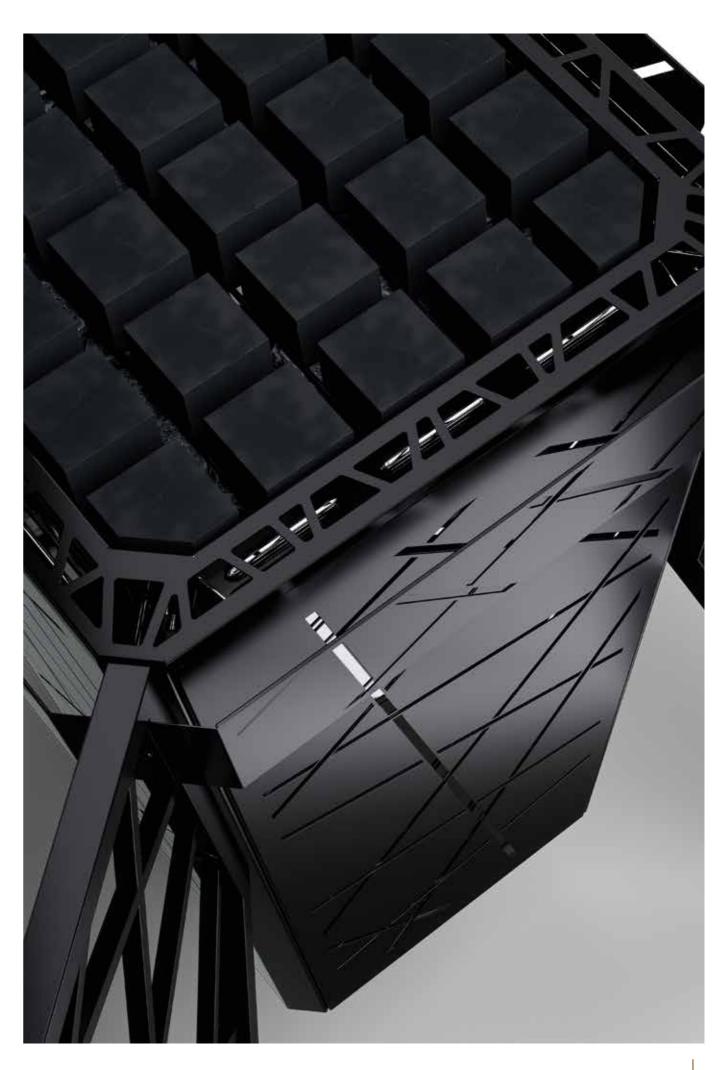

#### AN EYE-CATCHER FOR ENTHUSIASTS OF THE PARTICULAR

With its unique shape, the EOS Structure is a true design statement.

With elegant matt black from top to bottom, this extraordinary sauna heater presents itself with its distinctive rod structure, which forms the characteristic design element of this sauna heater.

The elaborately welded rod structure of the legs is revived in the form of laser-cuts in the outer shell and in the safety guard rail. The actual, conical heater housing is carried playfully floating by the special rod structure of the legs and gives the heater a feeling of lightness. The design is completed by the exclusive EOS Cubius sauna stones.

Sovereignty down to the smallest detail, the integrated safety guard rail merges with the overall construction and blends perfectly into the design of the sauna heater. It is inconspicuously made of metal and yet safe at the same time.