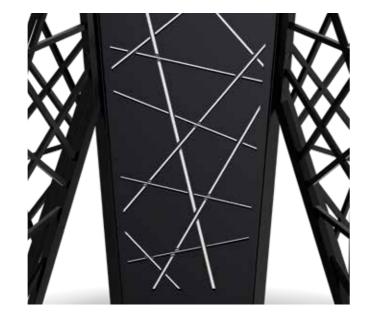

#### AN EYE-CATCHER FOR ENTHUSIASTS OF THE PARTICULAR

With its unique shape, the EOS Structure is a true design statement.

With elegant matt black from top to bottom, this extraordinary sauna heater presents itself with its distinctive rod structure, which forms the characteristic design element of this sauna heater.

The elaborately welded rod structure of the legs is revived in the form of laser-cuts in the outer shell and in the safety guard rail. The actual, conical heater housing is carried playfully floating by the special rod structure of the legs and gives the heater a feeling of lightness. The design is completed by the exclusive EOS Cubius sauna stones.