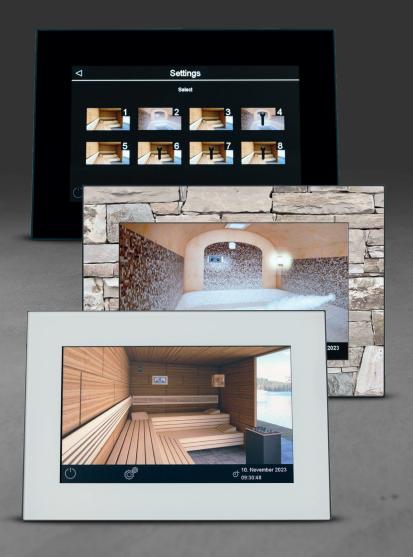

#### Design

#### **Display**

Brilliant 7" colour-touchscreen display Unique interactive graphic user interface

#### **Smart control**

Automatically detects connected saunas, infrared or steam rooms and selects the matching interface with all functions

### Special features

Control of up to 8 separate cabins from one screen, e.g. saunas, infrared cabins, steam rooms, hammams

Menu navigation in 20 languages

Remote operation with an app from mobile devices or BMS systems possible

EOS Touch 3 boasts with an elegant, ultra-slim touchscreen display panel. Featuring a unique multi-functional graphic user interface, it allows an intuitively easy, smart control with the unparalleled scope of functions. Control has never been so easy!