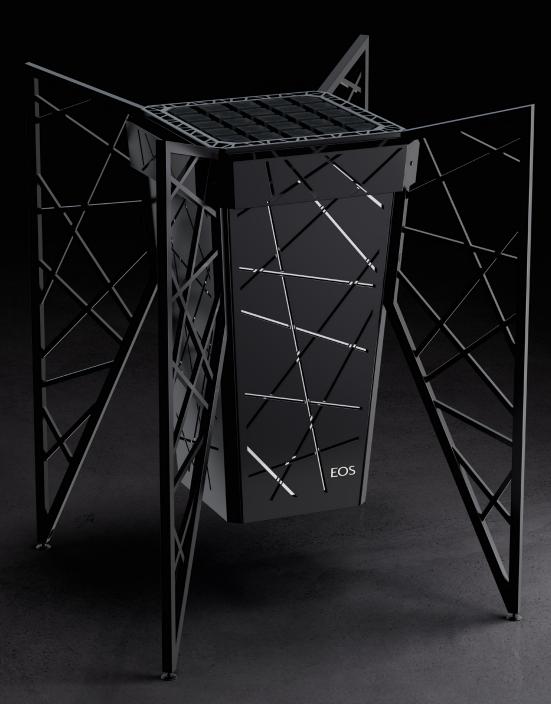

## EOS Structure

Excitingly rethought. An extraordinary design follows a special construction.

### An eye-catcher for enthusiasts of the particular

With its unique shape, the EOS Structure is a true design statement.

With elegant matt black from top to bottom, this extraordinary sauna heater presents itself with its distinctive rod structure, which forms the characteristic design element of this sauna heater.

The elaborately welded rod structure of the legs is revived in the form of laser-cuts in the outer shell and in the safety guard rail. The actual, conical heater housing is carried playfully floating by the special rod structure of the legs and gives the heater a feeling of lightness. The design is completed by the exclusive EOS Cubius sauna stones.

Sovereignty down to the smallest detail, the integrated safety guard rail merges with the overall construction and blends perfectly into the design of the sauna heater. It is inconspicuously made of metal and yet safe at the same time.

Discreet and safe. The safety system EOSafe L is optimized for the EOS Structure with its heater-coloured surface and its simple installation in one of the four corners.