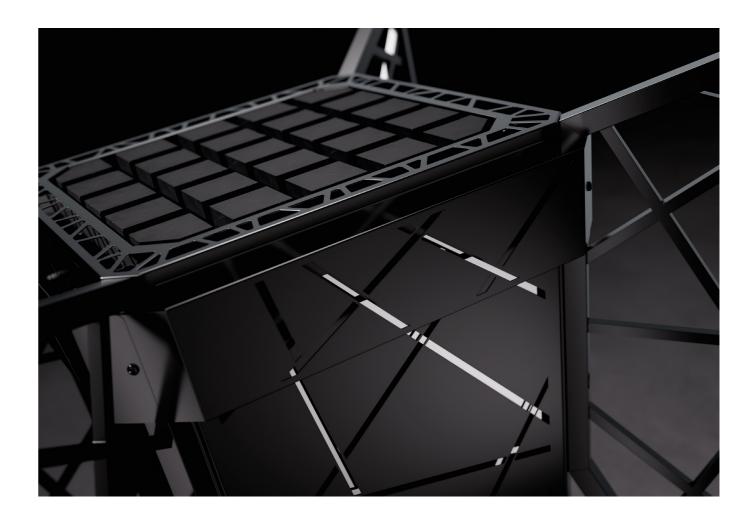

The elaborately welded rod structure of the legs is revived in the form of laser-cuts in the outer shell and in the safety guard rail. The actual, conical heater housing is carried playfully floating by the special rod structure of the legs and gives the heater a feeling of lightness. The design is completed by the exclusive EOS Cubius sauna stones.

# The perfect combination of function and design

With this sauna heater, the designers have taken air convection a step further. The unique internal construction makes sure that the air is fed back into the rock store - this is ensured by the gills inserted into the side of the rock store and the air shaft arranged in the middle of the rock store.

The otherwise self-contained rock store also ensures optimal heat absorption of the sauna stones and intensifies the infusion by maximizing the use of the applied water.