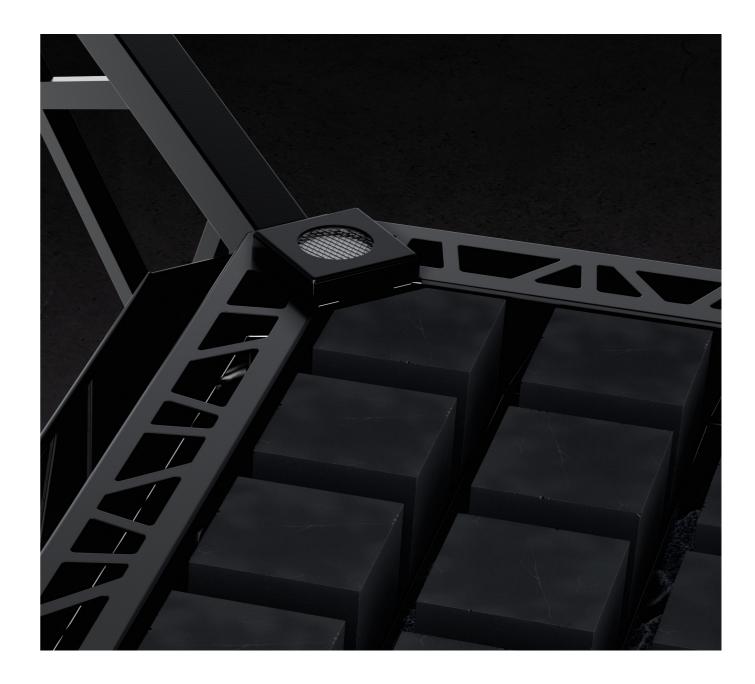

Discreet and safe. The safety system EOSafe L is optimized for the EOS Structure with its heater-coloured surface and its simple installation in one of the four corners.