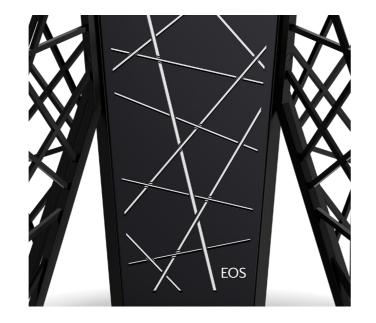

### An eye-catcher for enthusiasts of the particular

With its unique shape, the EOS Structure is a true design statement.

With elegant matt black from top to bottom, this extraordinary sauna heater presents itself with its distinctive rod structure, which forms the characteristic design element of this sauna heater.

The elaborately welded rod structure of the legs is revived in the form of laser-cuts in the outer shell and in the safety guard rail. The actual, conical heater housing is carried playfully floating by the special rod structure of the legs and gives the heater a feeling of lightness. The design is completed by the exclusive EOS Cubius sauna stones.