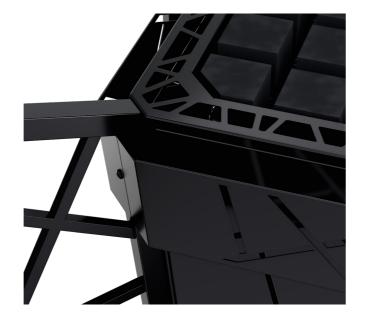

# The perfect combination of function and design

With this sauna heater, the designers have taken air convection a step further. The unique internal construction makes sure that the air is fed back into the rock store - this is ensured by the gills inserted into the side of the rock store and the air shaft arranged in the middle of the rock store.

The otherwise self-contained rock store also ensures optimal heat absorption of the sauna stones and intensifies the infusion by maximizing the use of the applied water.