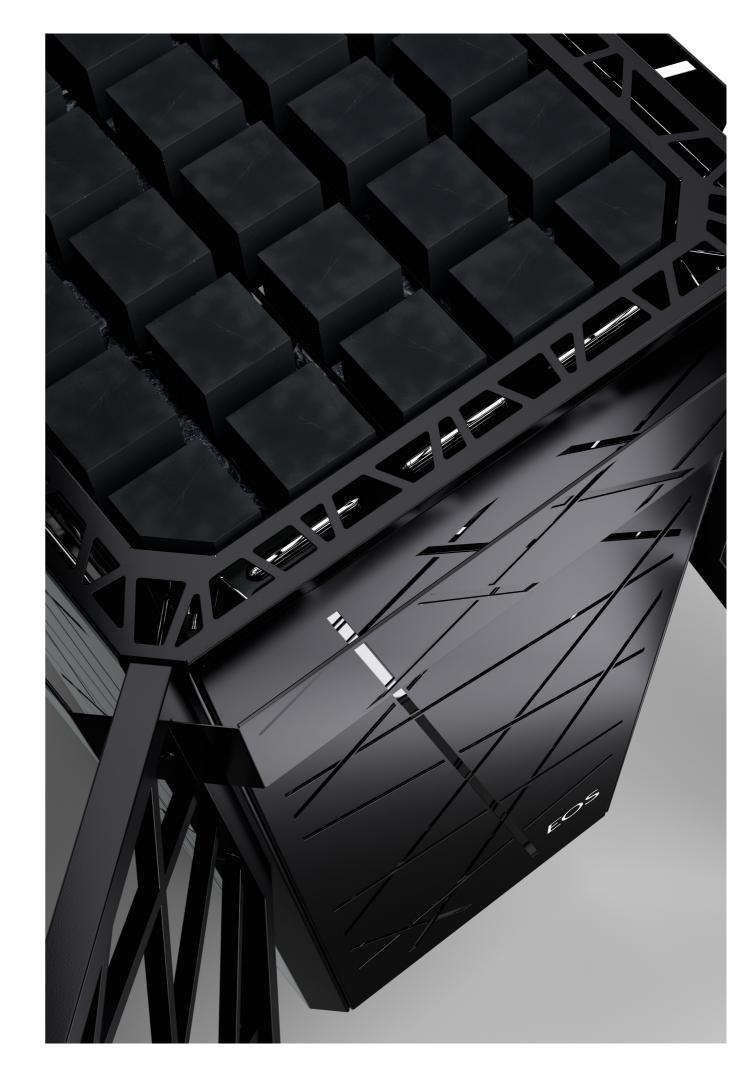

### An eye-catcher for enthusiasts of the particular

With its unique shape, the EOS Structure is a true design statement.

With elegant matt black from top to bottom, this extraordinary sauna heater presents itself with its distinctive rod structure, which forms the characteristic design element of this sauna heater.

The elaborately welded rod structure of the legs is revived in the form of laser-cuts in the outer shell and in the safety guard rail. The actual, conical heater housing is carried playfully floating by the special rod structure of the legs and gives the heater a feeling of lightness. The design is completed by the exclusive EOS Cubius sauna stones.

The otherwise self-contained rock store also ensures optimal heat absorption of the sauna stones and intensifies the infusion by maximizing the use of the applied water.