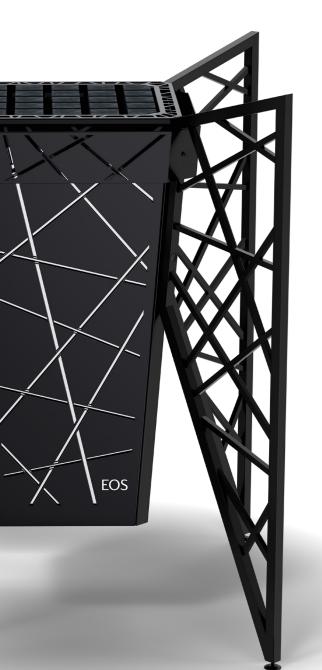

The elaborately welded rod structure of the legs is revived in the form of laser-cuts in the outer shell and in the safety guard rail. The actual, conical heater housing is carried playfully floating by the special rod structure of the legs and gives the heater a feeling of lightness. The design is completed by the exclusive EOS Cubius sauna stones.

Sovereignty down to the smallest detail, the integrated safety guard rail merges with the overall construction and blends perfectly into the design of the sauna heater. It is inconspicuously made of metal and yet safe at the same time.