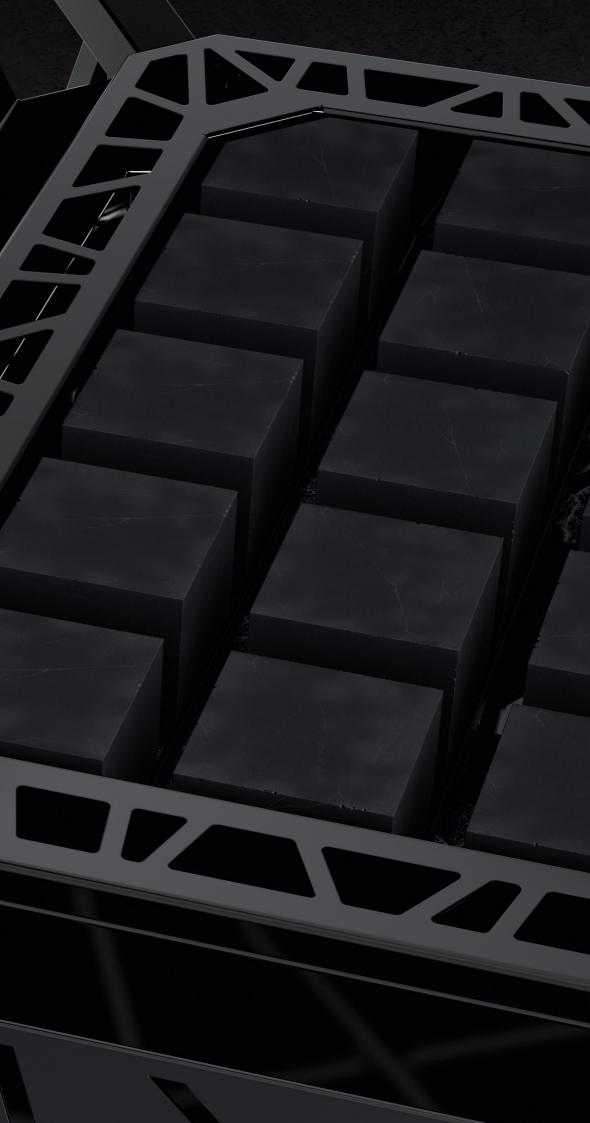

The elaborately welded rod structure of the legs is revived in the form of laser-cuts in the outer shell and in the safety guard rail. The actual, conical heater housing is carried playfully floating by the special rod structure of the legs and gives the heater a feeling of lightness. The design is completed by the exclusive EOS Cubius sauna stones.

# The perfect combination of function and design

With this sauna heater, the designers have taken air convection a step further. The unique internal construction makes sure that the air is fed back into the rock store - this is ensured by the gills inserted into the side of the rock store and the air shaft arranged in the middle of the rock store.

The otherwise self-contained rock store also ensures optimal heat absorption of the sauna stones and intensifies the infusion by maximizing the use of the applied water.