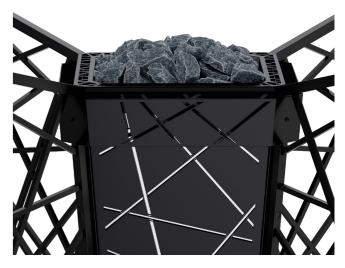

### An eye-catcher for enthusiasts of the particular

With its unique shape, the EOS Structure is a true design statement.

With elegant matt black from top to bottom, this extraordinary sauna heater presents itself with its distinctive rod structure, which forms the characteristic design element of this sauna heater.

The elaborately welded rod structure of the legs is revived in the form of laser-cuts in the outer shell and in the safety guard rail. The actual, conical heater housing is carried playfully floating by the special rod structure of the legs and gives the heater a feeling of lightness. The design is completed by the exclusive EOS Cubius sauna stones.