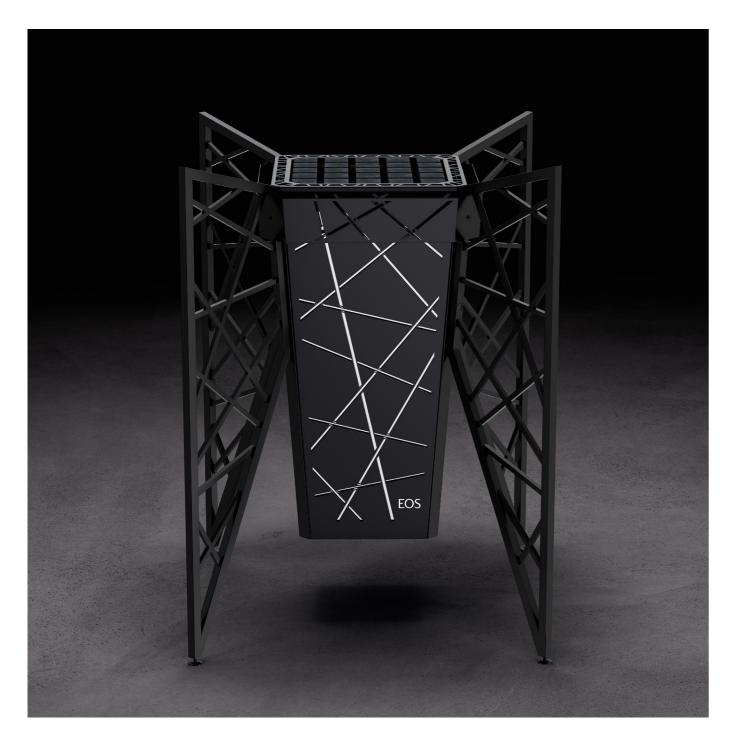

## EOS Structure

Excitingly rethought. An extraordinary design follows a special construction.

### An eye-catcher for enthusiasts of the particular

With its unique shape, the EOS Structure is a true design statement.

With elegant matt black from top to bottom, this extraordinary sauna heater presents itself with its distinctive rod structure, which forms the characteristic design element of this sauna heater.

The elaborately welded rod structure of the legs is revived in the form of laser-cuts in the outer shell and in the safety guard rail. The actual, conical heater housing is carried playfully floating by the special rod structure of the legs and gives the heater a feeling of lightness. The design is completed by the exclusive EOS Cubius sauna stones.