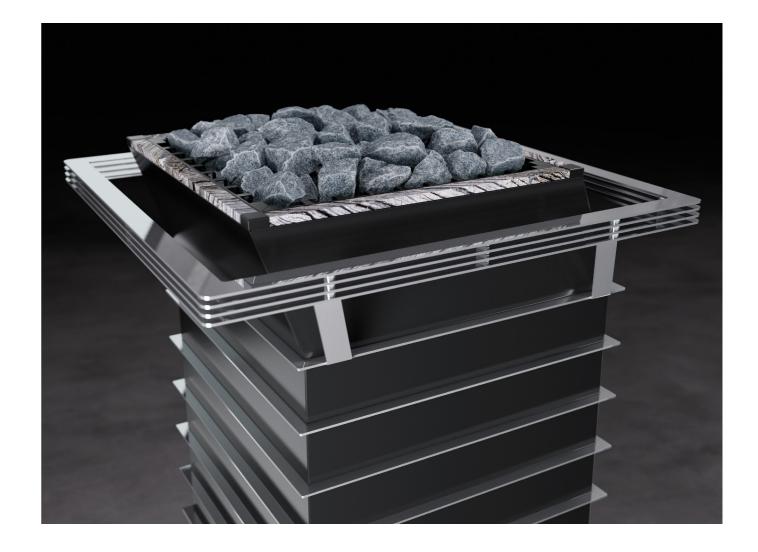

# EOS Vision and Future

Unique design

## Passion makes the difference

With the products from the Vision and Future sauna heater series, we are passionately setting a new milestone in modern sauna hardware design.

The strong design concept is based on a high level of individualization. All variants are inspired by a distinctive attention to detail and at the same time sculptural design language, whereby the inclined design itself represents something very special. The handcrafted polished stainless steel frames form an attractive contrast to the elegant black matt finish and emphasize the futuristic and noble character.

Powerful and gentle at the same time, the elegant natural stone base complements the perfect design. The fine shine of the natural stone, its extreme resistance and creative adaptability make this material attractive. With the optional matching stone strips at the top part, a harmonious overall appearance is created.

#### Maximum freedom of Design

EOS Vision and Future stand for more space and diversity. The noble materials of this sauna heater series emphasize your personal style and make your sauna cabin unique.

Each of these two types of sauna heaters has a unique design concept; the EOS Future is completely inclined, whereas the EOS Vision is angled twice in its inclination. What is special about both sauna heaters is that the body appears to be floating above the elegant natural stone base.

### Premium design does not exclude safety

EOS Vision and Future also impress in terms of safety.

The optionally available heater guard rail made of polished stainless steel is absolutely extraordinary. Separate guard rail brackets are available for an individual safety guard rail.