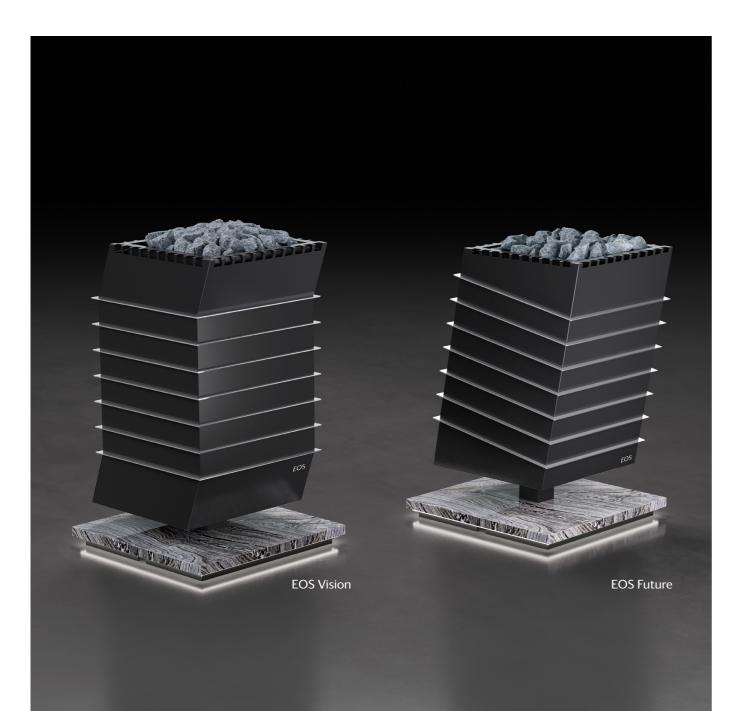

### EOS Vision and Future

#### Maximum freedom of Design

EOS Vision and Future stand for more space and diversity. The noble materials of this sauna heater series emphasize your personal style and make your sauna cabin unique.

Each of these two types of sauna heaters has a unique design concept; the EOS Future is completely inclined, whereas the EOS Vision is angled twice in its inclination. What is special about both sauna heaters is that the body appears to be floating above the elegant natural stone base.