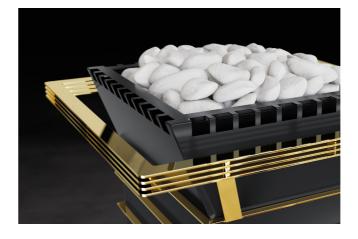

Silver Wave

The optional gold-plated surface of the frames, the heater guard rail or even the complete sauna heater reflects the highest degree of exclusivity. This noble decorative finish in a high-gloss look makes this heater series a novelty that is unique.