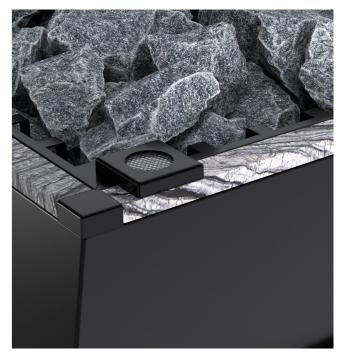

### Premium design does not exclude safety

EOS Vision and Future also impress in terms of safety.

The optionally available heater guard rail made of polished stainless steel is absolutely extraordinary. Separate guard rail brackets are available for an individual safety guard rail.

The EOSafe L safety system, which is discreetly designed in black, provides additional safety and can be easily attached to the top of the rock store frame.