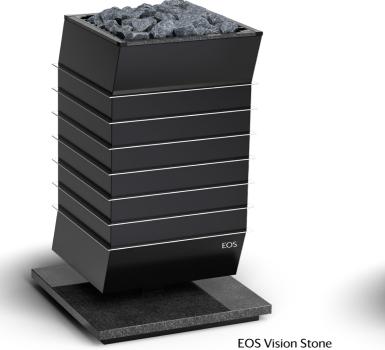

#### Maximum freedom of Design

EOS Vision and Future stand for more space and diversity. The noble materials of this sauna heater series emphasize your personal style and make your sauna cabin unique.

Each of these two types of sauna heaters has a unique design concept; the EOS Future is completely inclined, whereas the EOS Vision is angled twice in its inclination. What is special about both sauna heaters is that the body appears to be floating above the elegant natural stone base.

No matter which of these two sauna heaters you choose, you have the choice between three highclass types of natural stone for the base.

You can also choose a matching counterpart for the top part to match the base, or you can opt for a modern, linear top part with a matt black finish.