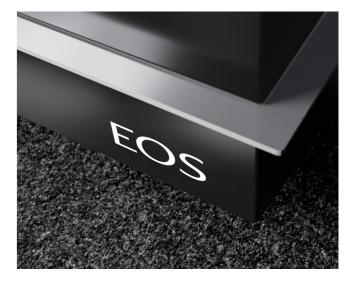

Powerful and gentle at the same time, the elegant natural stone base complements the perfect design. The fine shine of the natural stone, its extreme resistance and creative adaptability make this material attractive. With the optional matching stone strips at the top part, a harmonious overall appearance is created.

#### Maximum freedom of Design

EOS Vision and Future stand for more space and diversity. The noble materials of this sauna heater series emphasize your personal style and make your sauna cabin unique.

Each of these two types of sauna heaters has a unique design concept; the EOS Future is completely inclined, whereas the EOS Vision is angled twice in its inclination. What is special about both sauna heaters is that the body appears to be floating above the elegant natural stone base.