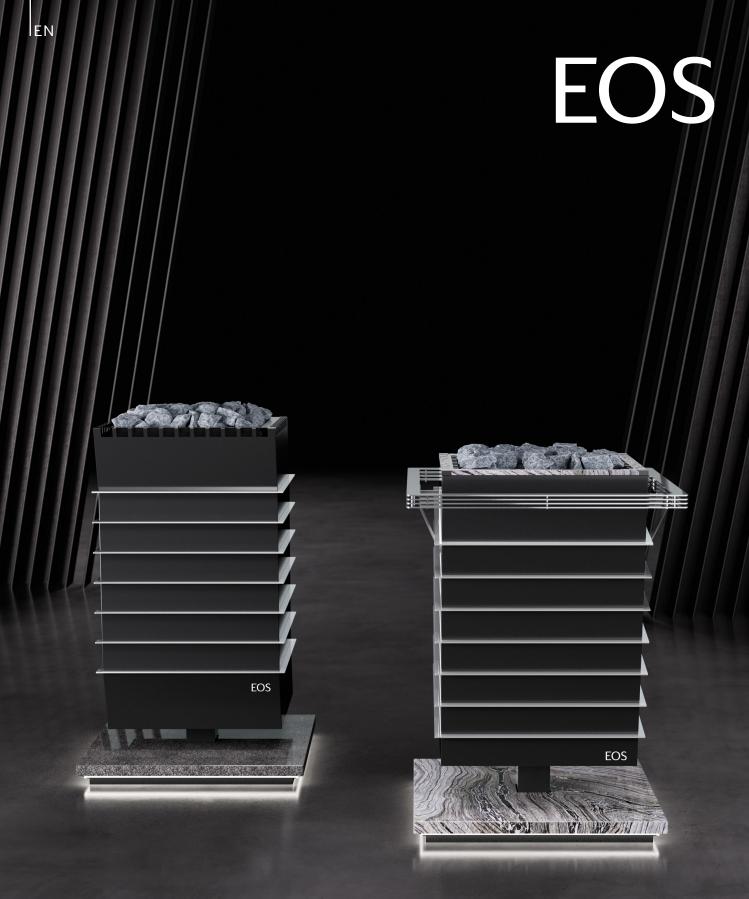

# EOS Vision and Future

Unique design

## Passion makes the difference

With the products from the Vision and Future sauna heater series, we are passionately setting a new milestone in modern sauna hardware design.

The strong design concept is based on a high level of individualization. All variants are inspired by a distinctive attention to detail and at the same time sculptural design language, whereby the inclined design itself represents something very special. The handcrafted polished stainless steel frames form an attractive contrast to the elegant black matt finish and emphasize the futuristic and noble character.

Powerful and gentle at the same time, the elegant natural stone base complements the perfect design. The fine shine of the natural stone, its extreme resistance and creative adaptability make this material attractive. With the optional matching stone strips at the top part, a harmonious overall appearance is created.

#### Maximum freedom of Design

EOS Vision and Future stand for more space and diversity. The noble materials of this sauna heater series emphasize your personal style and make your sauna cabin unique.

Each of these two types of sauna heaters has a unique design concept; the EOS Future is completely inclined, whereas the EOS Vision is angled twice in its inclination. What is special about both sauna heaters is that the body appears to be floating above the elegant natural stone base.

No matter which of these two sauna heaters you choose, you have the choice between three highclass types of natural stone for the base.

You can also choose a matching counterpart for the top part to match the base, or you can opt for a modern, linear top part with a matt black finish.