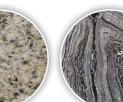

No matter which of these two sauna heaters you choose, you have the choice between three highclass types of natural stone for the base.

You can also choose a matching counterpart for the top part to match the base, or you can opt for a modern, linear top part with a matt black finish.

Silver Wave

The optional gold-plated surface of the frames, the heater guard rail or even the complete sauna heater reflects the highest degree of exclusivity. This noble decorative finish in a high-gloss look makes this heater series a novelty that is unique.