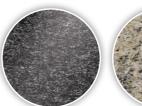

No matter which of these two sauna heaters you choose, you have the choice between three highclass types of natural stone for the base.

You can also choose a matching counterpart for the top part to match the base, or you can opt for a modern, linear top part with a matt black finish.