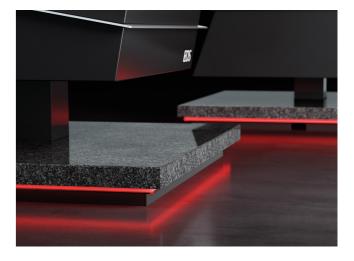

With the optionally available lighting in the base, the elegant and floating appearance of the sauna heater series is additionally emphasized and effectively set. Different colour variations can be selected to suit your mood.