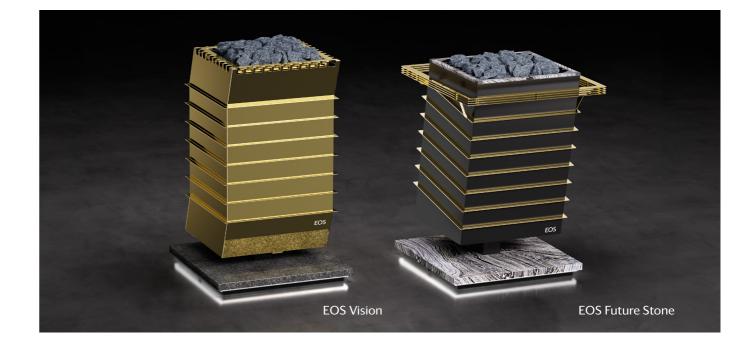

#### Maximum freedom of Design

EOS Vision and Future stand for more space and diversity. The noble materials of this sauna heater series emphasize your personal style and make your sauna cabin unique.

Each of these two types of sauna heaters has a unique design concept; the EOS Future is completely inclined, whereas the EOS Vision is angled twice in its inclination. What is special about both sauna heaters is that the body appears to be floating above the elegant natural stone base.

No matter which of these two sauna heaters you choose, you have the choice between three highclass types of natural stone for the base.

You can also choose a matching counterpart for the top part to match the base, or you can opt for a modern, linear top part with a matt black finish.