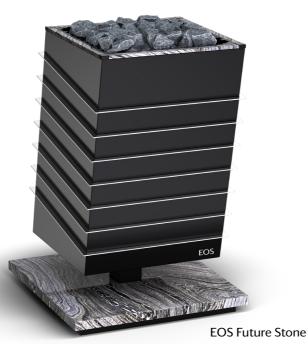

# EOS Vision and Future

Unique design

## Passion makes the difference

With the products from the Vision and Future sauna heater series, we are passionately setting a new milestone in modern sauna hardware design.

The strong design concept is based on a high level of individualization. All variants are inspired by a distinctive attention to detail and at the same time sculptural design language, whereby the inclined design itself represents something very special. The handcrafted polished stainless steel frames form an attractive contrast to the elegant black matt finish and emphasize the futuristic and noble character.

Powerful and gentle at the same time, the elegant natural stone base complements the perfect design. The fine shine of the natural stone, its extreme resistance and creative adaptability make this material attractive. With the optional matching stone strips at the top part, a harmonious overall appearance is created.

#### Maximum freedom of Design

EOS Vision and Future stand for more space and diversity. The noble materials of this sauna heater series emphasize your personal style and make your sauna cabin unique.

Each of these two types of sauna heaters has a unique design concept; the EOS Future is completely inclined, whereas the EOS Vision is angled twice in its inclination. What is special about both sauna heaters is that the body appears to be floating above the elegant natural stone base.