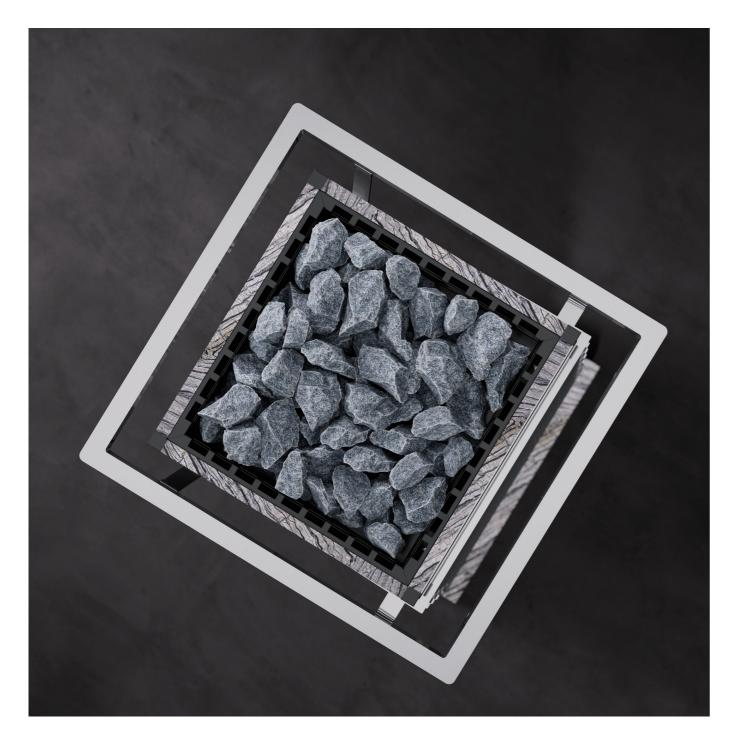

## Passion makes the difference

With the products from the Vision and Future sauna heater series, we are passionately setting a new milestone in modern sauna hardware design.

The strong design concept is based on a high level of individualization. All variants are inspired by a distinctive attention to detail and at the same time sculptural design language, whereby the inclined design itself represents something very special. The handcrafted polished stainless steel frames form an attractive contrast to the elegant black matt finish and emphasize the futuristic and noble character.

Powerful and gentle at the same time, the elegant natural stone base complements the perfect design. The fine shine of the natural stone, its extreme resistance and creative adaptability make this material attractive. With the optional matching stone strips at the top part, a harmonious overall appearance is created.