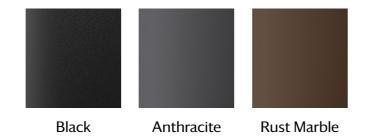

Whether in an elegant deep black matt, a timelessly elegant anthracite pearl effect or an accentuating red-brown powder coating in "Rust Marble", the EOS Pipe sauna heater fits seamlessly into any sauna cabin ambience. A symbiosis of shape and colour that couldn't be more fitting. Despite its compact design, the EOS Pipe sauna heater series offers a stone volume of 10 kg and ensures an optimal sauna climate in small sauna cabins up to approx. 4,5 m<sup>3</sup>.