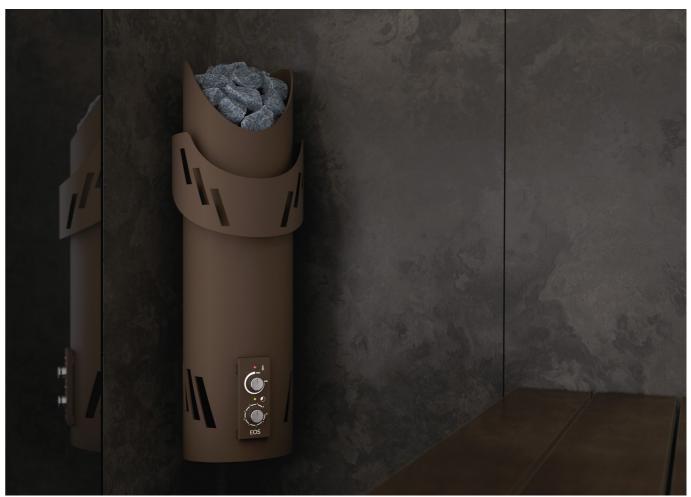

The EOS Pipe is available as variant with and without integrated control unit. The integrated control unit promises a wonderfully relaxing sauna bath. The high-quality aluminum knobs can instantly be used to regulate the temperature and

The compact convection sauna heater surprises with its enormous radiant heat, which is second to none.

The right feel-good climate is the result of precisely coordinated details and functionalities. time of the sauna session. Alternatively, the sauna heater can also be operated with an external control unit.

# Safety and design in harmony

Safety without compromise is ensured by the optional heater guard rail made of metal, which is adjusted to the colour of the sauna heater. The design language of the heater guard rail is completely coordinated with the design of the outer shell and is consistently continued. Thanks to its round, curved shape, it fits harmoniously into the round contour of the outer shell.

This heater guard rail is characterized by maximum safety and a harmonious overall appearance at the same time.

Thanks to the directly connected power plug, the EOS Pipe can be easily connected to a regular socket outlet so that the sauna pleasure can start immediately.