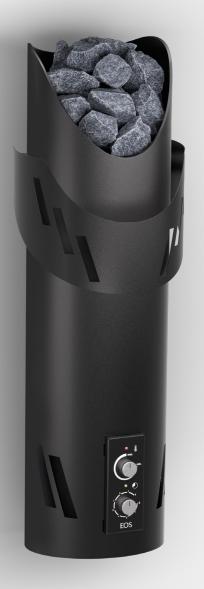

### A design statement for special requirements

The sauna heater series EOS Pipe appears to be smart and powerful at the same time. The slim design guarantees small space requirement.

The outer shell made of 4mm thick metal pipe with 3D laser-cuts not only gives the EOS Pipe its striking appearance, but also ensures a regular heat distribution in the sauna cabin.

The cylindrical, round shape reclines in harmony. A sauna heater with flowing contours as a contrasting design statement in otherwise straightlined sauna cabins. The special lightness of the design is enhanced by the wall-mounted installation with a small distance to the wall.

There are two mounting options to choose from - flat on the wall or smartly in the corner of a sauna cabin with the included corner console.

According to our warranty conditions: www.eos-sauna-superior.com/registration

The EOS Pipe is available as variant with and without integrated control unit. The integrated control unit promises a wonderfully relaxing sauna bath. The high-quality aluminum knobs can instantly be used to regulate the temperature and

The compact convection sauna heater surprises with its enormous radiant heat, which is second to none.

The right feel-good climate is the result of precisely coordinated details and functionalities. time of the sauna session. Alternatively, the sauna heater can also be operated with an external control unit.