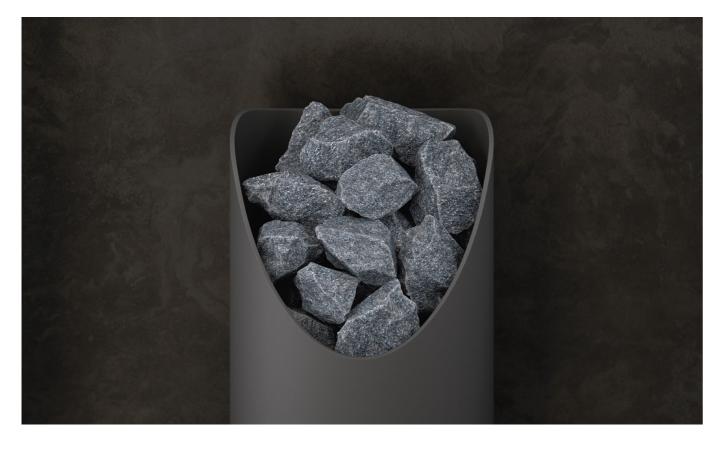

Whether in an elegant deep black matt, a timelessly elegant anthracite pearl effect or an accentuating red-brown powder coating in "Rust Marble", the EOS Pipe sauna heater fits seamlessly into any sauna cabin ambience. A symbiosis of shape and colour that couldn't be more fitting. Despite its compact design, the EOS Pipe sauna heater series offers a stone volume of 10 kg and ensures an optimal sauna climate in small sauna cabins up to approx. 4,5 m<sup>3</sup>.