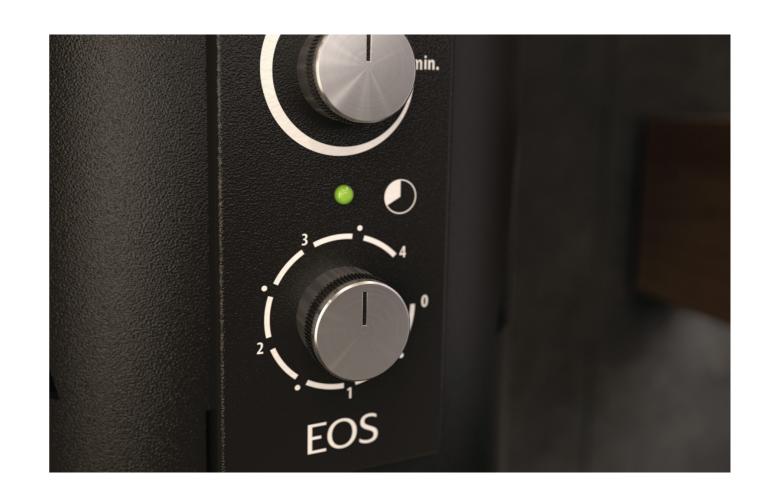

The EOS Pipe is available as variant with and without integrated control unit. The integrated control unit promises a wonderfully relaxing sauna bath. The high-quality aluminum knobs can instantly be used to regulate the temperature and

The compact convection sauna heater surprises with its enormous radiant heat, which is second to none.

The right feel-good climate is the result of precisely coordinated details and functionalities. time of the sauna session. Alternatively, the sauna heater can also be operated with an external control unit.