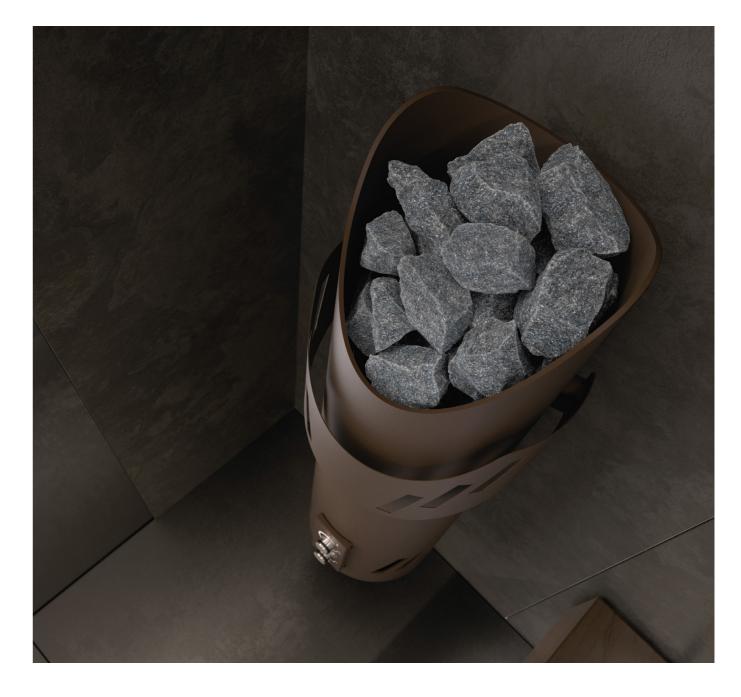

The cylindrical, round shape reclines in harmony. A sauna heater with flowing contours as a contrasting design statement in otherwise straightlined sauna cabins. The special lightness of the design is enhanced by the wall-mounted installation with a small distance to the wall.

There are two mounting options to choose from - flat on the wall or smartly in the corner of a sauna cabin with the included corner console.

According to our warranty conditions: www.eos-sauna-superior.com/registration