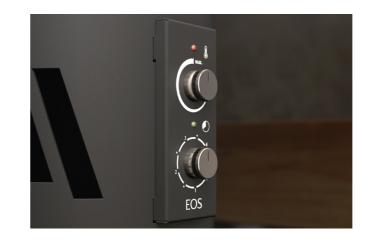

The EOS Pipe is available as variant with and without integrated control unit. The integrated control unit promises a wonderfully relaxing sauna bath. The high-quality aluminum knobs can instantly be used to regulate the temperature and

The compact convection sauna heater surprises with its enormous radiant heat, which is second to none.

The right feel-good climate is the result of precisely coordinated details and functionalities. time of the sauna session. Alternatively, the sauna heater can also be operated with an external control unit.