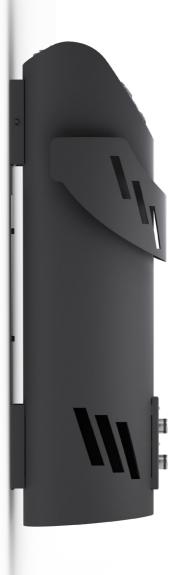

### A design statement for special requirements

The sauna heater series EOS Pipe appears to be smart and powerful at the same time. The slim design guarantees small space requirement.

The outer shell made of 4mm thick metal pipe with 3D laser-cuts not only gives the EOS Pipe its striking appearance, but also ensures a regular heat distribution in the sauna cabin.

The cylindrical, round shape reclines in harmony. A sauna heater with flowing contours as a contrasting design statement in otherwise straightlined sauna cabins. The special lightness of the design is enhanced by the wall-mounted installation with a small distance to the wall.

# Safety and design in harmony

Safety without compromise is ensured by the optional heater guard rail made of metal, which is adjusted to the colour of the sauna heater. The design language of the heater guard rail is completely coordinated with the design of the outer shell and is consistently continued. Thanks to its round, curved shape, it fits harmoniously into the round contour of the outer shell.

This heater guard rail is characterized by maximum safety and a harmonious overall appearance at the same time.

Thanks to the directly connected power plug, the EOS Pipe can be easily connected to a regular socket outlet so that the sauna pleasure can start immediately.