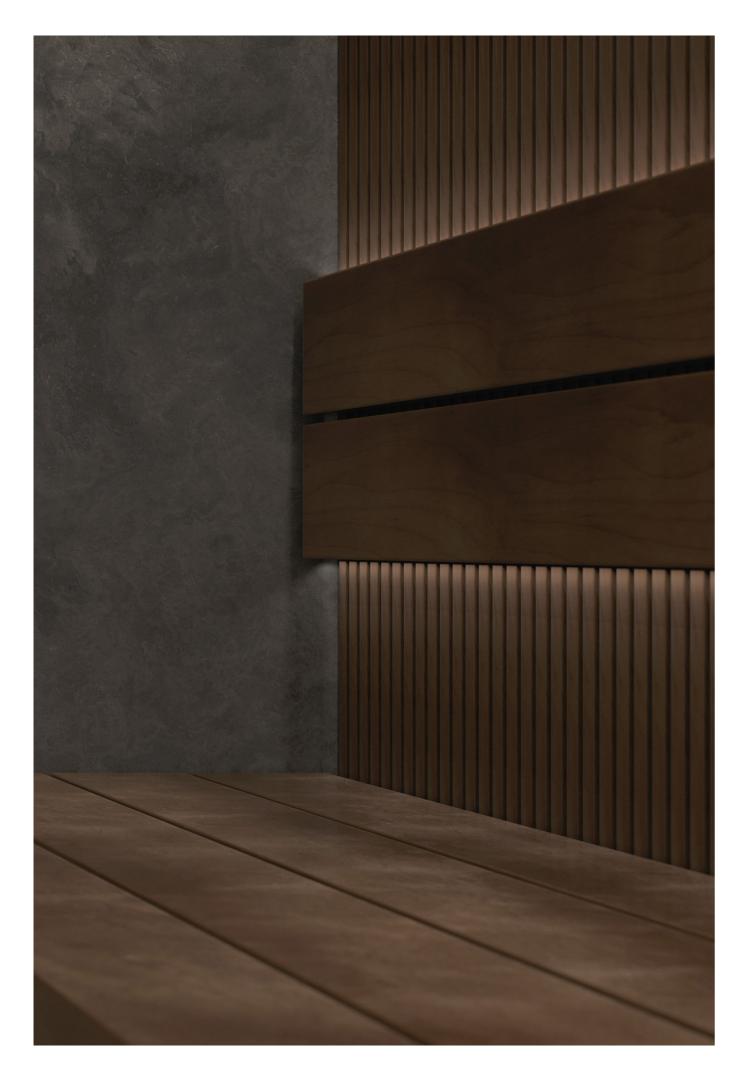

### A design statement for special requirements

The sauna heater series EOS Pipe appears to be smart and powerful at the same time. The slim design guarantees small space requirement.

The outer shell made of 4mm thick metal pipe with 3D laser-cuts not only gives the EOS Pipe its striking appearance, but also ensures a regular heat distribution in the sauna cabin.

The cylindrical, round shape reclines in harmony. A sauna heater with flowing contours as a contrasting design statement in otherwise straightlined sauna cabins. The special lightness of the design is enhanced by the wall-mounted installation with a small distance to the wall.

There are two mounting options to choose from - flat on the wall or smartly in the corner of a sauna cabin with the included corner console.

According to our warranty conditions: www.eos-sauna-superior.com/registration