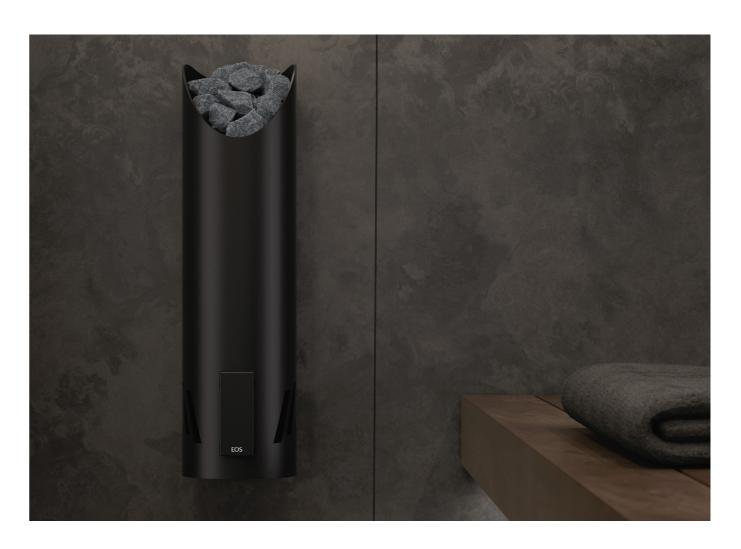

### A design statement for special requirements

The sauna heater series EOS Pipe appears to be smart and powerful at the same time. The slim design guarantees small space requirement.

The outer shell made of 4mm thick metal pipe with 3D laser-cuts not only gives the EOS Pipe its striking appearance, but also ensures a regular heat distribution in the sauna cabin.

The cylindrical, round shape reclines in harmony. A sauna heater with flowing contours as a contrasting design statement in otherwise straightlined sauna cabins. The special lightness of the design is enhanced by the wall-mounted installation with a small distance to the wall.

There are two mounting options to choose from - flat on the wall or smartly in the corner of a sauna cabin with the included corner console.

According to our warranty conditions: www.eos-sauna-superior.com/registration