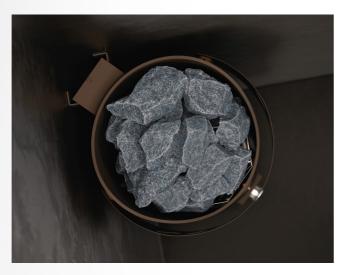

Whether in an elegant deep black matt, a timelessly elegant anthracite pearl effect or an accentuating red-brown powder coating in "Rust Marble", the EOS Pipe sauna heater fits seamlessly into any sauna cabin ambience. A symbiosis of shape and colour that couldn't be more fitting. Despite its compact design, the EOS Pipe sauna heater series offers a stone volume of 10 kg and ensures an optimal sauna climate in small sauna cabins up to approx. 4,5 m<sup>3</sup>.